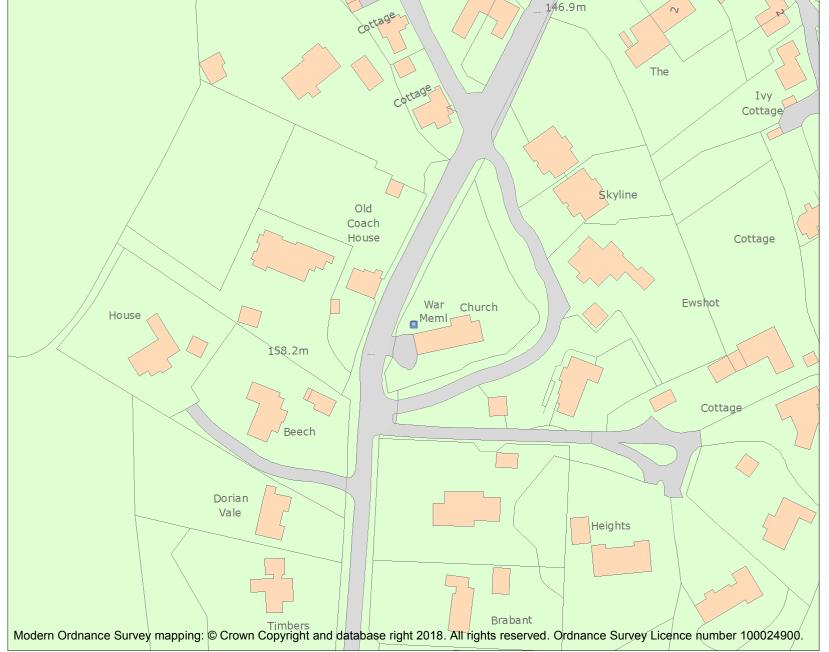

This is an A4 sized map and should be printed full size at A4 with no page scaling set.

Name: Ewshot War Memorial

Heritage Category:

Listing

List Entry No: 1463545

Grade:

County: Hampshire

District: Hart

This map was delivered electronically and when printed may not be to scale and may be subject to distortions.

List Entry NGR: SU8161149815

**Map Scale:** 1:1250

Print Date: 20 May 2024

HistoricEngland.org.uk